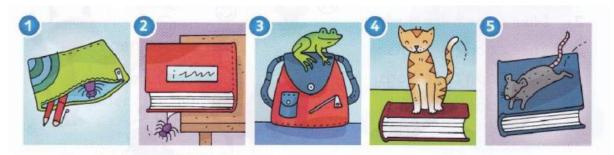

### Exercise 6 Look and match

| a. The spider is under the book .    | 2 |
|--------------------------------------|---|
| b. The spider is in the pencil case. |   |
| c. The cat is on the book.           |   |
| d. The rat is on the book.           |   |