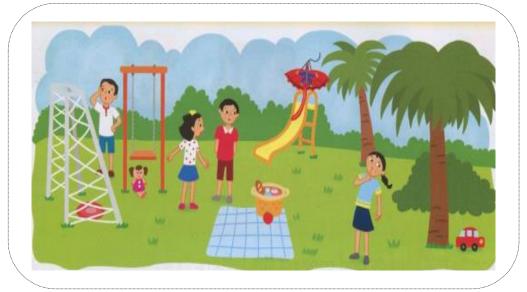

.....

e) cat – The – under – is – the tree

.....

f) The - bag - on - the desk - is

.....

Exercise 5 Look at the picture and complete

- a. Where is the frisbee? It's ..... the goal.
- b. Where is the kite? It's on the ......
- c. Where is the doll? It's ..... the swing.
- d. Where is the .....? It's under the tree.
- e) There are .....people in the picture.