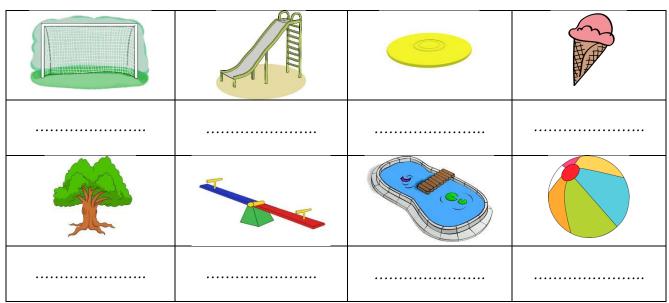

### Exercise 1 Look and write

| slide   | tree      | seesaw | goal      |
|---------|-----------|--------|-----------|
| Frisbee | ice cream | pool   | ice cream |

Exercise 2 Look and write

| Excreise 2 Look and w | <u> </u>   |              |                 |
|-----------------------|------------|--------------|-----------------|
| Y                     | es, it is. | No, it isn't |                 |
|                       |            |              |                 |
| a) Is it a seesaw?    | b) Is it a | a tree ?     | c) Is it a bag? |
|                       |            |              |                 |