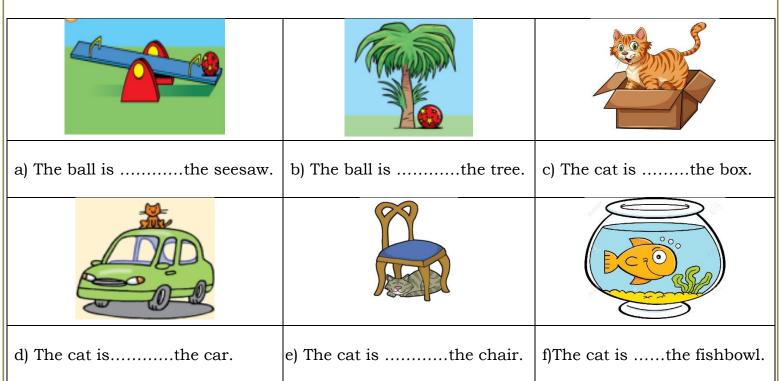

#### Exercise 4 Put the words in the correct order

a) ball - is - Where - the?

.....

b) It's – the – slide – on

.....

c) The - is - ball - the goal - in

.....

d) is - Where - book - the?

.....

e) cat – The – under – is – the tree

.....

f) The - bag - on - the desk - is

.....

Exercise 5 Look at the picture and complete

- a. Where is the frisbee? It's ..... the goal.
- b. Where is the kite? It's on the ......
- c. Where is the doll? It's ..... the swing.
- d. Where is the .....? It's under the tree.
- e) There are .....people in the picture.