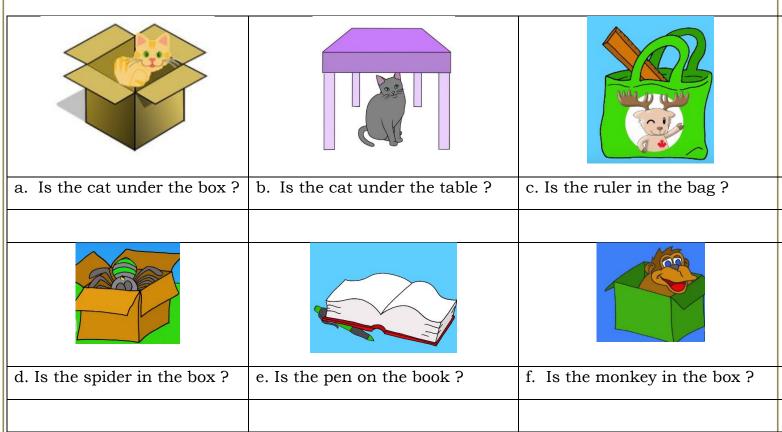

#### Exercise 8 Look and write:

| Yes, it is | No , it isn't. |
|------------|----------------|