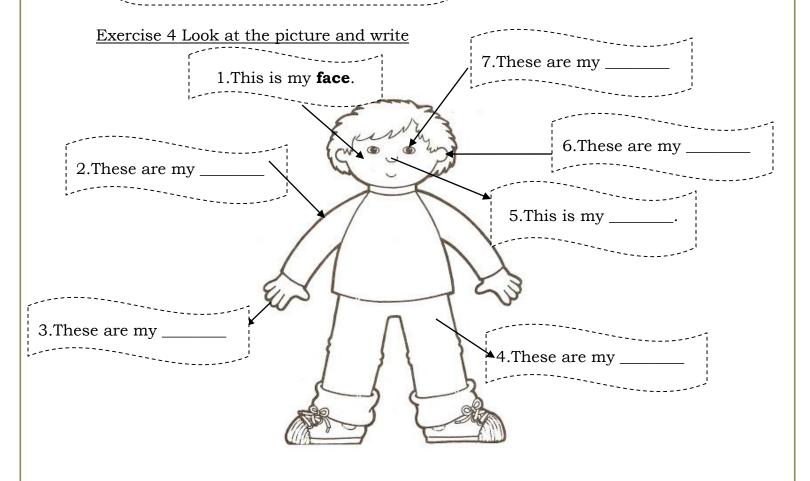

### Exercise 5 Match (A) with (B)

Α

 $\mathbf{B}$ 

| 1. What's your name?            | a) My favorite color is blue.       | 1. |
|---------------------------------|-------------------------------------|----|
| 2. How old are you?             | b) I'm fine , thanks.               | 2. |
| 3. What color is it?            | c) I'm seven years old.             | 3. |
| 4. How are you?                 | d) It's green.                      | 4. |
| 5. What is your favorite color? | e) My favorite toy is a teddy bear. | 5. |
| 6. What is this?                | f) These are my eyes.               | 6. |
| 7 .What are these ?             | g) This is my nose.                 | 7. |
| 8. What is your favorite toy?   | h) My name's Tony.                  | 8. |

#### Exercise 6 Look and write:

|                 | C             |                 |
|-----------------|---------------|-----------------|
| a) These are my | c) This is my | e) These are my |
|                 |               |                 |
| b) These are my | d) This is my | f) These are my |