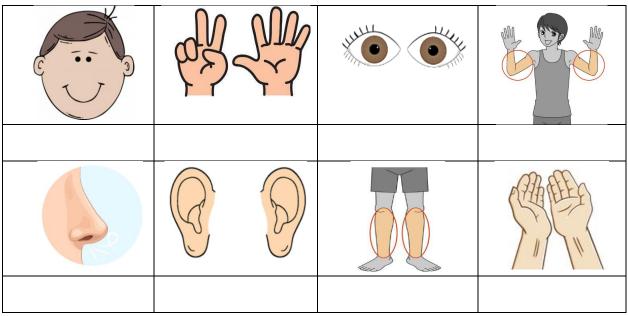

Exercise 1 Look at the pictures and unscramble the letters.

| arms | nose | fingers | eyes |
|------|------|---------|------|
| face | legs | hands   | ears |

Exercise 2 Look and circle the correct words

a) This is my **nose / face**.

b) These are my ears / legs.

c) These are **eyes** / **arms**.

d) These are my legs / hands.

Exercise 3 Find and circle the words.

S K R R E Н Ν Ε X Ε G G S Ε K Α

nose
face
arms
fingers
legs
ears
eyes

### Exercise 5 Match (A) with (B)

Α

 $\mathbf{B}$ 

| 1. What's your name?            | a) My favorite color is blue.       | 1. |
|---------------------------------|-------------------------------------|----|
| 2. How old are you?             | b) I'm fine , thanks.               | 2. |
| 3. What color is it?            | c) I'm seven years old.             | 3. |
| 4. How are you?                 | d) It's green.                      | 4. |
| 5. What is your favorite color? | e) My favorite toy is a teddy bear. | 5. |
| 6. What is this?                | f) These are my eyes.               | 6. |
| 7 .What are these ?             | g) This is my nose.                 | 7. |
| 8. What is your favorite toy?   | h) My name's Tony.                  | 8. |

#### Exercise 6 Look and write:

|                 | C             |                 |
|-----------------|---------------|-----------------|
| a) These are my | c) This is my | e) These are my |
|                 |               |                 |
| b) These are my | d) This is my | f) These are my |