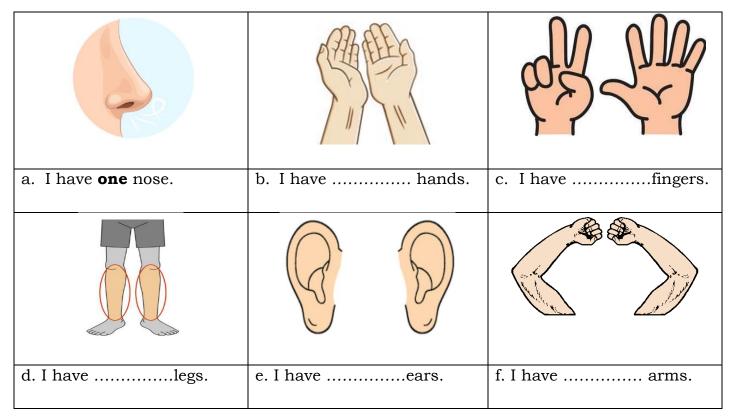

| c) I'm seven years old.             | 3. |
| 4. How are you?                 | d) It's green.                      | 4. |
| 5. What is your favorite color? | e) My favorite toy is a teddy bear. | 5. |
| 6. What is this?                | f) These are my eyes.               | 6. |
| 7 .What are these ?             | g) This is my nose.                 | 7. |
| 8. What is your favorite toy?   | h) My name's Tony.                  | 8. |

#### Exercise 6 Look and write:

|                 | C             |                 |
|-----------------|---------------|-----------------|
| a) These are my | c) This is my | e) These are my |
|                 |               |                 |
| b) These are my | d) This is my | f) These are my |

#### Exercise 7 Count and write the number



#### Exercise 8 Choose the best answer.

| 1. What your name?        | 2. How oldyou ?    |  |
|---------------------------|--------------------|--|
| a) is b) am c) are        | a) is b) am c) are |  |
| 3. What is?               | 4. This my nose    |  |
| a) this b) these c) those | a) is b) am c) are |  |
| 5. Thesemy arms           | 6this your nose?   |  |
| a) is b) am c) are        | a) is b) am c) are |  |
| 7. This my face.          | 8. These my legs.  |  |
| a) is b) am c) are        | a) is b) am c) are |  |

#### Exercise 9 Circle the odd one out

| a) eyes   | b) legs       | c) arms   | d) teddy bear |
|-----------|---------------|-----------|---------------|
| a) car    | b) book       | c) pencil | d) bag        |
| a) robot  | b) teddy bear | c) train  | d) notebook