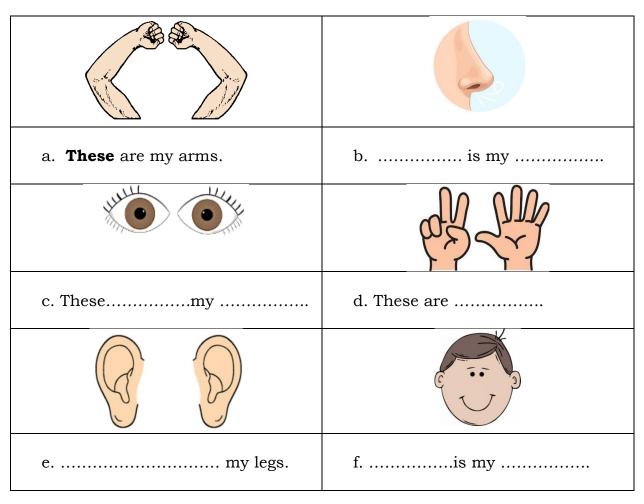

our nose?   |  |
| a) is b) am c) are        | a) is b) am c) are |  |
| 7. This my face.          | 8. These my legs.  |  |
| a) is b) am c) are        | a) is b) am c) are |  |

#### Exercise 9 Circle the odd one out

| a) eyes   | b) legs       | c) arms   | d) teddy bear |
|-----------|---------------|-----------|---------------|
| a) car    | b) book       | c) pencil | d) bag        |
| a) robot  | b) teddy bear | c) train  | d) notebook   |
| a) ten    | b) green      | c) three  | d) seven      |
| a) eyes   | b) legs       | c) arms   | d) teddy bear |
| a) eraser | b) face       | c) nose   | d) hand       |
| a) Tony   | b) John       | c) Anna   | d) Hello      |
| a) apple  | b) blue       | c) pink   | d) purple     |

### Exercise 9 Write the sentence following the picture



#### Exercise 10 Put the words in the correct order

a) my - This - is - face

.....

b) arms - are - my - These

.....

c) These – legs – are – my

.....

d) nose - my - This - is

.....

e) hands - These - are - my

.....

f) These – fingers – my – are

.....

g) eyes – are – These – are

.....

#### Exercise 11 Color the face



- 1. My eyes are blue
- 2. My mouth is red.
- 3. My ears are orange
- 4. My nose is brown.