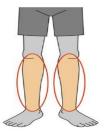

a) This is my **nose / face**.

b) These are my ears / legs.

c) These are **eyes** / **arms**.

d) These are my legs / hands.

Exercise 3 Find and circle the words.

S K R R E Н Ν Ε X Ε G G S Ε K Α

nose
face
arms
fingers
legs
ears
eyes